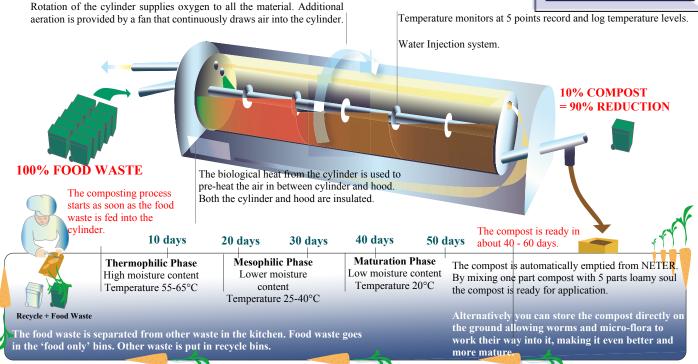

# NEC - NETER CATERING COMPOSTER

The Neter combines nature and engineering to provide an in composting system that not only converts all food waste to compost also reduces it in weight by up to

### Years of Composting

The Neter was developed as a capacity option by Susteco AB as a of their long term success in supplying Big Hanna range of in vessel systems. Like Big Hanna the Neter enclosed cylinder that creates the conditions for aerobic q

#### Tailor made

Every Neter is tailor made to each customers requirements. The capacity the Neter can be precisely matched the volume of waste that each wants to compost. In addition there variety of options available for the inspection, shredding and drainage of ingoing waste

## **Local Composting**

By using a Neter you are the most environmentally friendly The 'on site' treatment of your food avoids the pollution caused by transportation and demonstrates commitment to the reduction in

being sent to landfill. Waste materia retained within Neter's cylinder for weeks which means that a high reduction achieved an a mature compost is

> From Food waste to Compost - we will guide you!

Our sales team can advise you on aspects of your Neter whether it be advice suitable sites, handling automatic loading waste drainage what to do with the