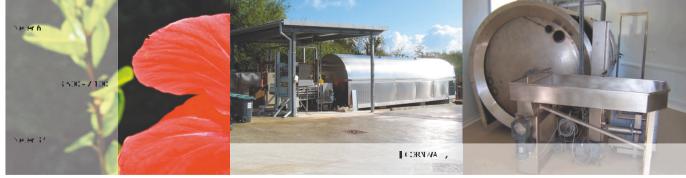

### Years of Composting

The Neter was developed as a capacity option by Susteco AB as a of their long term success in supplying Big Hanna range of in vessel systems. Like Big Hanna the Neter enclosed cylinder that creates the conditions for aerobic q

#### Tailor made

Every Neter is tailor made to each customers requirements. The capacity the Neter can be precisely matched the volume of waste that each wants to compost. In addition there variety of options available for the inspection, shredding and drainage of ingoing waste